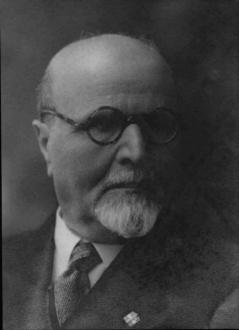

Dott. Prof. Gaetano Mario COLUMBA Senatore del Regno

PALERMO

Le comunice che il Suo fascicolo personale presso l'Alta Corte di Giustizia, El quale ho fatto prendere visione -ado rendo al Suo deciderio - da un funzionario del Senato, contiene solo 1 seguenti quattro documenti:

#### ORDINANZA

Vieta la richiesta dell'alto Commissario per le sanzioni contro il fascismo, in data del 27 agosto 1945, per la dichiarazione di decadenza dalla carica di Senatore di

COLUMBA GASTARO, nato il 7 dicembre 1861 a Sartino (Siracusa), per avere, nella sua qualità di Senatore, con voti ed atti, contribuito al mantenimento del fascismo ed a rendere possibile la guerra;